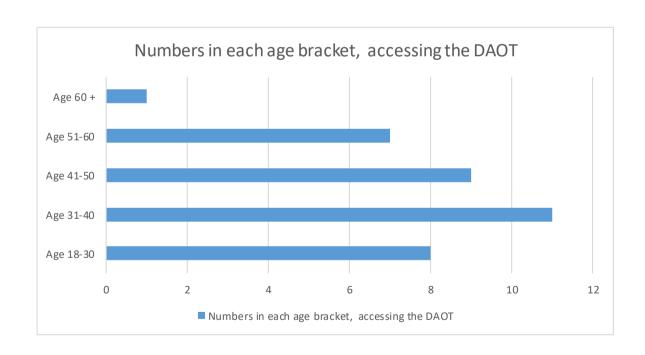

|
| Attends college                                 | 3      |
| Domestic                                        | 2      |
| Unemployed due to ill health                    | 2      |
| University - Degree level                       | 1      |
| Youth offenders team worker                     | 1      |
| Nurse                                           | 1      |
| Dental Nurse                                    | 1      |
| Senior HCSW (hospital setting)                  | 1      |
| Factory worker                                  | 1      |
| Hospitality                                     | 1      |
| Self employed                                   | 1      |
| Hairdresser                                     | 1      |
| Prison officer                                  | 1      |