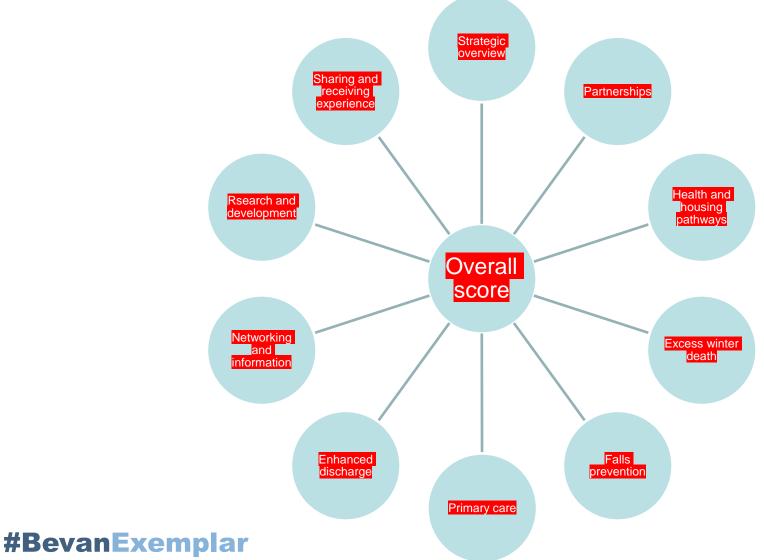

### Good practice guide developed

### **Community of Practice**

### Promotes reflective practice

### Could have beneficial impact