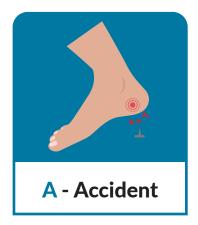

## **ACT NOW!**

If you have

**DIABETES** and any

of the ACT NOW

symptoms please

**contact Podiatry** 

02920 335 134/5

Monday - Friday

## **ACT NOW!**

This service is not available on bank holidays.

If you have **DIABETES** and any of the ACT NOW symptoms please **contact Podiatry** 02920 335 134/5 Monday - Friday 09.00 - 12.0013.30 - 16.00 Your details will be taken and a/ **Podiatrist will** call you back.