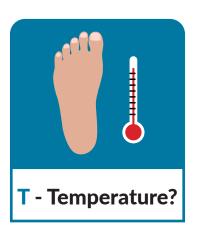

## **ACT NOW!**

If you have

**DIABETES** and any

of the ACT NOW

symptoms please

**contact Podiatry** 

02920 335 134/5

Monday - Friday

## **ACT NOW!**

This service is not available on bank holidays.

If you have **DIABETES** and any of the ACT NOW symptoms please **contact Podiatry** 02920 335 134/5 Monday - Friday 09.00 - 12.0013.30 - 16.00 Your details will be taken and a/ **Podiatrist will** call you back.