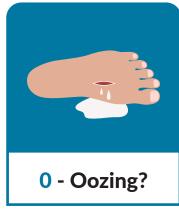

## **ACT NOW!**

If you have

**DIABETES** and any

of the ACT NOW

symptoms please

**contact Podiatry** 

02920 335 134/5

Monday - Friday

## **ACT NOW!**

This service is not available on bank holidays.

If you have **DIABETES** and any of the ACT NOW symptoms please **contact Podiatry** 02920 335 134/5 Monday - Friday 09.00 - 12.0013.30 - 16.00 Your details will be taken and a/ **Podiatrist will** call you back.