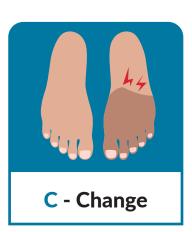

## **ACT NOW!**

If you have

**DIABETES** and any

of the ACT NOW

symptoms please

**contact Podiatry** 

02920 335 134/5

Monday - Friday

## **ACT NOW!**

This service is not available on bank holidays.

If you have **DIABETES** and any of the ACT NOW symptoms please **contact Podiatry** 02920 335 134/5 Monday - Friday 09.00 - 12.0013.30 - 16.00 Your details will be taken and a/ **Podiatrist will** call you back.