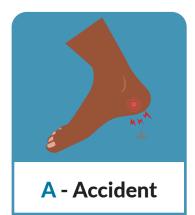

## **ACT NOW!**

If you have

**DIABETES** and any

of the ACT NOW

symptoms please

**contact Podiatry** 

02920 335 134/5

Monday - Friday

## **ACT NOW!**

This service is not available on bank holidays.

If you have **DIABETES** and any of the ACT NOW symptoms please **contact Podiatry** 02920 335 134/5 Monday - Friday 09.00 - 12.0013.30 - 16.00 Your details will be taken and a/ **Podiatrist will** call you back.